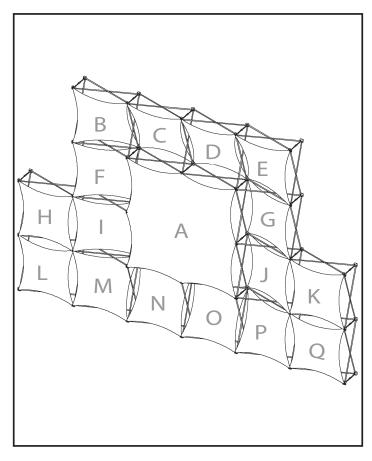

## ∠ Focus Area Key

focus area is always 3"-5" inside edge of all four sides on all skin styles and sizes

see xpressions-snap.com for details