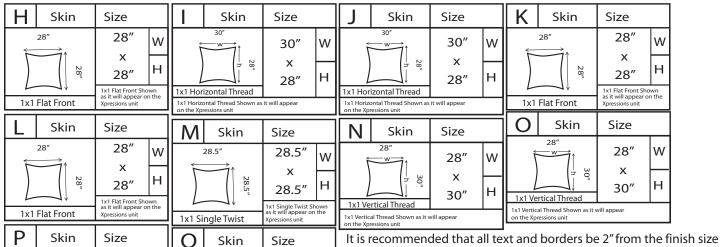

28.5"

1x1 Single Twist

28.5"

28.5"

1x1 Single Twist Shown as it will appear on the Xpressions unit

W

Н

| ZAZTIUL                                                              |                                                          |                                         |          |                                                                      |                                         |                                                                       |          |
|----------------------------------------------------------------------|----------------------------------------------------------|-----------------------------------------|----------|----------------------------------------------------------------------|-----------------------------------------|-----------------------------------------------------------------------|----------|
| В                                                                    | Skin                                                     | Size                                    |          | C                                                                    | Skin                                    | Size                                                                  |          |
| 28.5"                                                                |                                                          | 28.5"<br>x                              | W        | 28"  w h 30"                                                         |                                         | 28"<br>x                                                              | W        |
| 28.5"                                                                |                                                          | 28.5"                                   | H        | 1x1 Ve                                                               | rtical Thread                           | 30″                                                                   | Н        |
| 1x1 Single Twist                                                     |                                                          | as it will appear or<br>Xpressions unit | n the    |                                                                      | al Thread Shown as it v<br>essions unit | rill appear                                                           |          |
| D                                                                    | Skin                                                     | Size                                    |          | Ε                                                                    | Skin                                    | Size                                                                  |          |
| 28"<br>w 30"                                                         |                                                          | 28″                                     | w        | :                                                                    | 28.5″                                   | 28.5"                                                                 | W        |
|                                                                      |                                                          | x<br>30"                                | Н        | 28.5"                                                                |                                         | x<br>28.5″                                                            | Н        |
| 1x1 Vertica                                                          | rtical Thread<br>al Thread Shown as it v<br>essions unit | vill appear                             |          | 1x1 Single Twist                                                     |                                         | 1x1 Single Twist Shown<br>as it will appear on the<br>Xpressions unit |          |
| F                                                                    | Skin                                                     | Size                                    |          | G                                                                    | Skin                                    | Size                                                                  |          |
| 30"  w                                                               |                                                          | 30"                                     | W        | ř                                                                    | 30″<br>                                 | 30"                                                                   | w        |
|                                                                      |                                                          | ×                                       | $\vdash$ | '                                                                    | 28"<br>h                                | ×                                                                     | $\vdash$ |
|                                                                      |                                                          | 28″                                     | Н        | 1x1 Hor                                                              | rizontal Thread                         | 28″                                                                   | Н        |
| 1x1 Horizontal Thread Shown as it will appear on the Xpressions unit |                                                          |                                         |          | 1x1 Horizontal Thread Shown as it will appear on the Xpressions unit |                                         |                                                                       |          |
|                                                                      |                                                          |                                         |          |                                                                      |                                         |                                                                       |          |

28"

28"

W

X

H

1x1 Flat Front Shown as it will appear on the Xpressions unit

## ∠ Focus Area Key

focus area is always 3"-5" inside edge of all four sides on all skin styles and sizes

see xpressions-snap.com for details